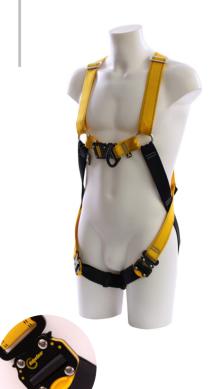

## PRODUCT DATA SHEET

Product ID RGH2 Fast Fit

**Description:** Front and Rear D Harness with Quick

Release buckles on chest and legs

Accredited to: EN 361:2002

Web material: 45mm water repellent polyester

Fittings: High tensile steel alloy

Weight: 1.3kg

Features: • Quick release buckles

• Front and rear attachment point

Rip stitch indicatorsFully adjustable

Sizes: Small, Standard, Large and X-Large

Please refer to the harness size guide

The speed and simplicity of assembly and adjustment makes this harness the ideal solution where rapid and simplistic donning and removal is crucial.

- Fitted with a rear D and a chest mounted front D for conventional lanyard attachment.
- The chest and leg straps comprise quick release buckles. A variety of other devices can be used with the D rings, but check for suitability.
- The ring connection between the chest and shoulder straps ensures no stress loading when force is applied to the front D ring.
- Fully adjustable and fitted with rip-stitch indicators.